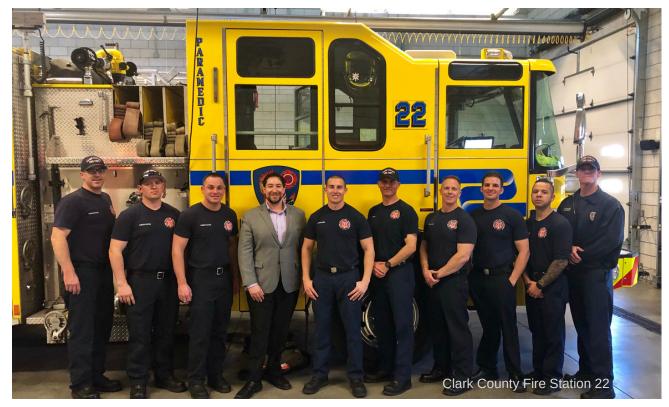

#### Traveling Around the District

This past month, Michael had the opportunity to lead many informative meetings and attend various community events. He toured Clark County Fire Station 22, located on Flamingo just east of Rainbow. While there, he discussed fire safety and prevention with first responders and went with them on a call. Along with Commissioner Justin Jones (District F), Michael attended a Town Hall hosted by the Spring Valley Town Board. Constituents raised important issues such as short-term rentals, long-term planning, and the need to modernize county services. Michael also toured the San Martin Campus of St. Rose Dominican Hospital. He discussed ways in which we can work to achieve lower cost and higher quality healthcare for our community with administration and staff. Michael also attended several Lunar New Year events, including, Tết, a celebration considered to be the most important holiday in Vietnamese culture. Also taking place this month was Nevada Reading Week was, which Michael participated in by reading to kindergarten, first, and third graders at Judith Steele Elementary School.