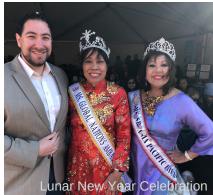

#### Traveling Around the District

This past month, Michael had the opportunity to lead many informative meetings and attend various community events. He toured Clark County Fire Station 22, located on Flamingo just east of Rainbow. While there, he discussed fire safety and prevention with first responders and went with them on a call. Along with Commissioner Justin Jones (District F), Michael attended a Town Hall hosted by the Spring Valley Town Board. Constituents raised important issues such as short-term rentals, long-term planning, and the need to modernize county services. Michael also toured the San Martin Campus of St. Rose Dominican Hospital. He discussed ways in which we can work to achieve lower cost and higher quality healthcare for our community with administration and staff. Michael also attended several Lunar New Year events, including, Tết, a celebration considered to be the most important holiday in Vietnamese culture. Also taking place this month was Nevada Reading Week was, which Michael participated in by reading to kindergarten, first, and third graders at Judith Steele Elementary School.